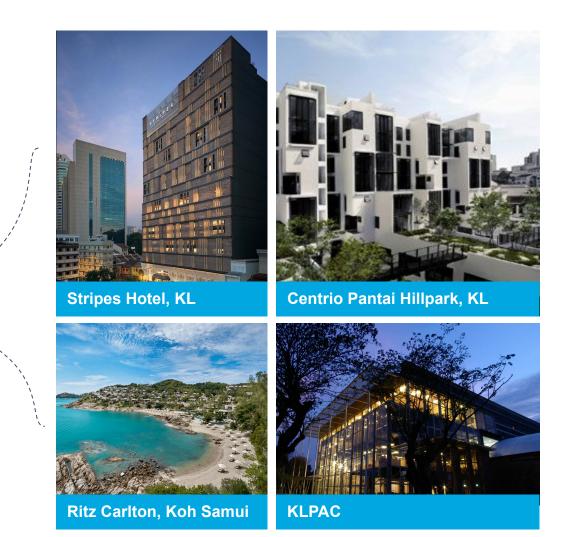

#### Pam Awards & Achievements

7 PAM awards collected to date (Including 1 Building of the Year award)