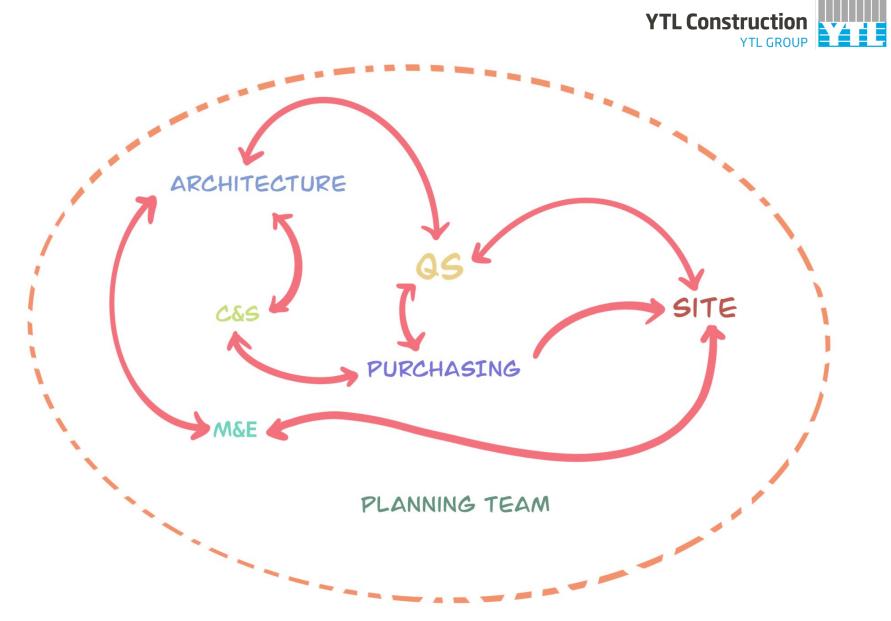

#### WHAT IS NEXT

**Collaboration Between Departments** 

NBS Uniclass - Standardisation Coding System

**Uniclass System** 