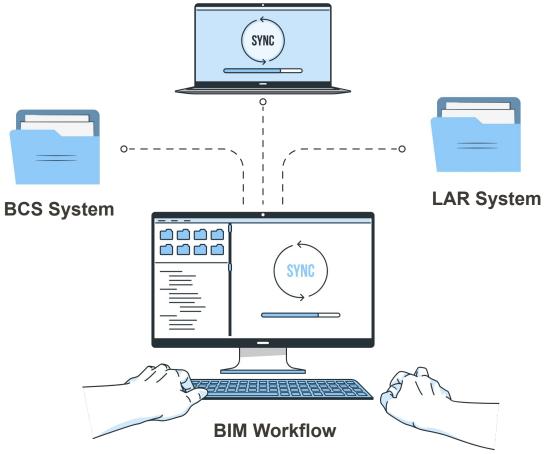

3D Modeling / Design Coordination (BIM)

**AUTODESK** 

REVIT

**Design Coordination** 

Rendering

**Presentation** 