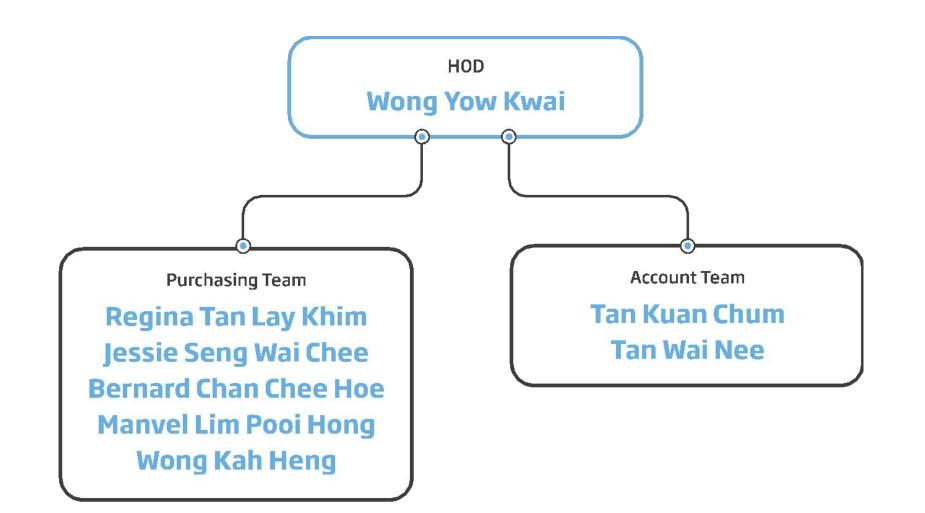

# Bing The Right Thig







# Purchasing Department





## Who are we?

s &

INT LE

### Dynamic Marketing Sdn Bhd





- 100% owned by SPYTL
- Purchasing arm for SPYTL
- Incorporated in 1982 and headed by Dato Yeoh Soo Keng
- Wholesale trading company
- Responsible for bulk purchasing of construction materials

#### direct from manufacturers



#### Management







## What do we do?

(2

THI LINE







YTL Construction

List of YTL subsidiaries as our main building material supplier

- 1. YTL Cement Marketing Sdn Bhd
- 2. Lafarge Malaysia Bhd (Now known as Malayan Cement Bhd)
- 3. Buildcon Concrete Sdn Bhd
- 4. YTL Technologies Sdn Bhd
- 5. YTL Premix Sdn Bhd
- 6. Batu Tiga Quarry
- 7. Bentara Gemilang Industries Sdn Bhd
- 8. Lafarge Aggregrates Sdn Bhd





### List of Material in charge by Individual Purchaser



**Regina Tan** 



Jessie Seng



**Bernard Chan** 



**Manvel Lim** 





## **Thank You**