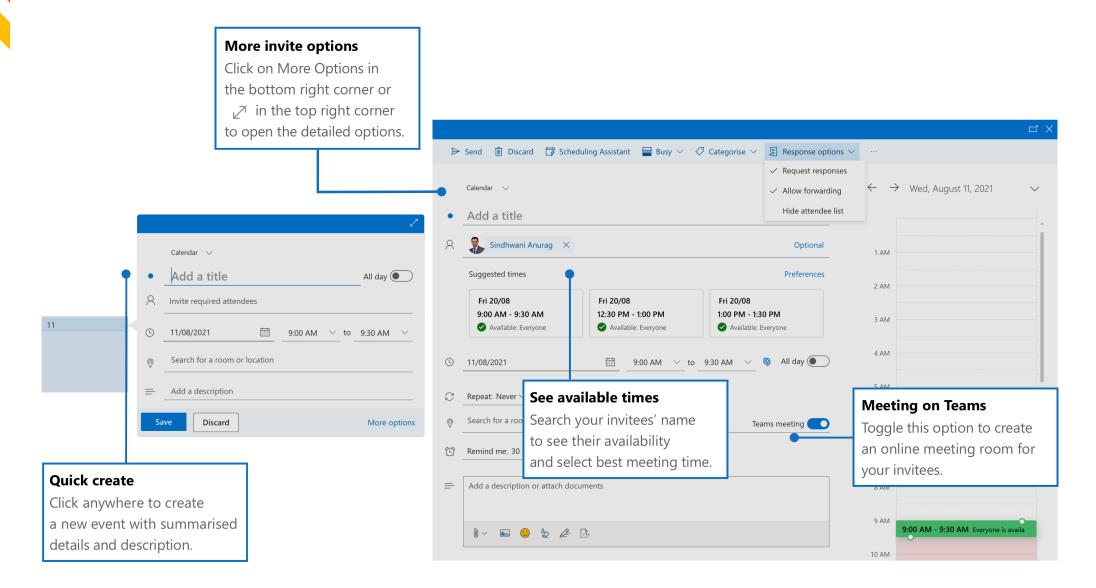

| Enjoy!                                    |  |
|                                                                                                                      |                                                                                                                                                 | 27                 | 28                            | 29                                                        | 30                                                                                                                         | 1 Oct   | 2        | 3                                                                                              |                                           |  |

# **Calendar Invitations**





#### Above and Beyond

### **Undo Send & Out of Office**

Search Outlook settings Start typing any settings and instantly find Outlook options and commands.





#### Email Signature

#### Search Outlook settings

Start typing any settings and instantly find Outlook options and commands.





## **Need More Help?**

If you encounter problems after trying these features, please contact the SUPPORT TEAM via these channels:



Email Helpline: 365support@ytl.com



Meeting ID: 823 5779 2307 Password: 222588 Duration: 30th August to 2nd September during work hours YTL Construction