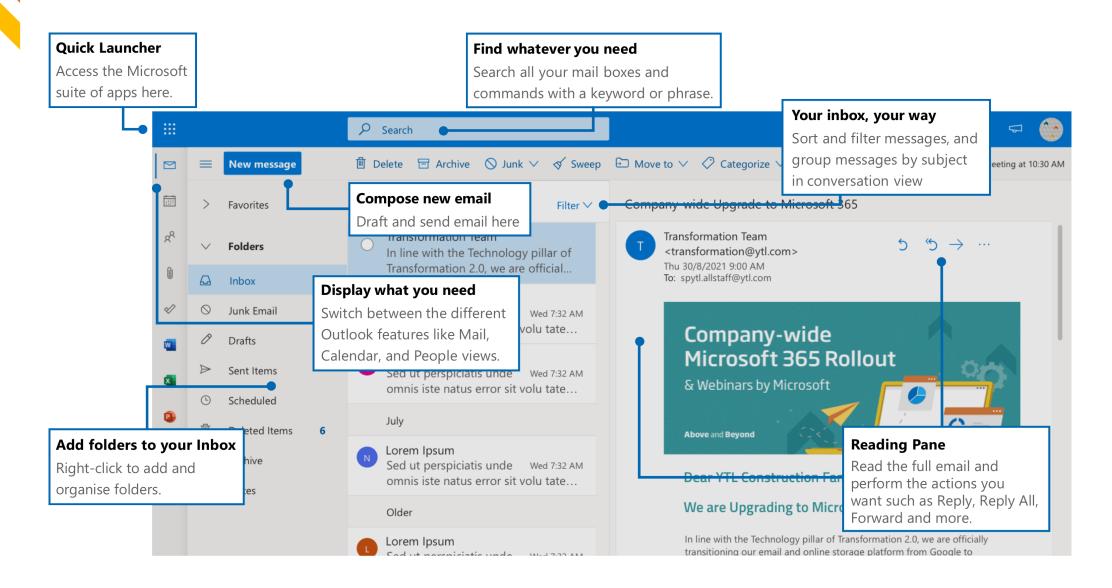

**Outlook Overview** 

| <b>Display what you need</b><br>Switch between the differ<br>Outlook features like Mail<br>Calendar, and People view | ,                                                                                                                                               |                    |                               |                                                           | <b>Search your calendar</b><br>Start typing in the Search box<br>to instantly find meetings,<br>appointments and commands. |         |          | <b>Switch your point of view</b><br>Select to see how busy your<br>days, weeks and months are. |                                           |  |
|----------------------------------------------------------------------------------------------------------------------|-------------------------------------------------------------------------------------------------------------------------------------------------|--------------------|-------------------------------|-----------------------------------------------------------|----------------------------------------------------------------------------------------------------------------------------|---------|----------|------------------------------------------------------------------------------------------------|-------------------------------------------|--|
| :::: Outlook                                                                                                         |                                                                                                                                                 | ,∕⊃ Search         | •                             |                                                           |                                                                                                                            |         |          | ⊡a Meet Now Ç                                                                                  | ₽ • ₽ ₽ ₽ ₽ ₽                             |  |
|                                                                                                                      | vevent                                                                                                                                          | 訂 Today 个          | ↓ September 20                | 21 🗸                                                      |                                                                                                                            |         |          |                                                                                                | ● 🛗 Month ∨ 🖻 Share 🔓 Print               |  |
| 🔲 🗸 Sept                                                                                                             | ember 2021 $~\uparrow~ \downarrow~ igcap$                                                                                                       | Monday             | Tuesday                       | Wednesday                                                 | Thursday                                                                                                                   | Friday  | Saturday | Sunday                                                                                         | Wed, 1 Sep                                |  |
| PR 30 31 1 2 3 4   6 7 8 9 10 1   13 14 15 16 17 11   20 21 22 23 24 22   27 28 29 30 1 2                            | 1   2   3   4   5     8   9   10   11   12     15   16   17   18   19     22   23   24   25   26     29   30   1   2   3     6   7   8   9   10 | 6 W                | iy, week, or r                | at the current<br>month, select<br>/n arrows to           | 9                                                                                                                          | 3<br>10 | 4<br>11  | Click anywl                                                                                    | <b>w items in place</b><br>here to create |  |
| My c                                                                                                                 |                                                                                                                                                 |                    |                               |                                                           |                                                                                                                            |         |          | a new meeting, appointment,<br>or other events.                                                |                                           |  |
| Care Care                                                                                                            |                                                                                                                                                 | <sup>13</sup> View | <sup>14</sup><br>v shared Cal | 15<br>endars                                              | 16<br>Malaysia Day                                                                                                         | 17<br>Ф | 18       | 19                                                                                             | Nothing planned for the day               |  |
|                                                                                                                      |                                                                                                                                                 | 20 displ<br>have   | lay any addit                 | wn schedule or<br>tional Calenda<br>d with you by o<br>s. | rs that                                                                                                                    | 24      | 25       | 26                                                                                             | Enjoy!                                    |  |
|                                                                                                                      |                                                                                                                                                 | 27                 | 28                            | 29                                                        | 30                                                                                                                         | 1 Oct   | 2        | 3                                                                                              |                                           |  |