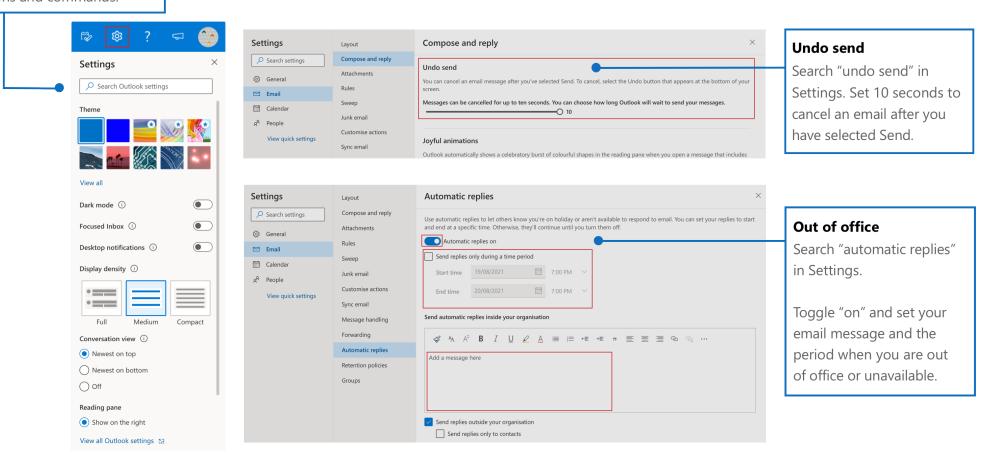

### **Undo Send & Out of Office**

Search Outlook settings Start typing any settings and instantly find Outlook options and commands.