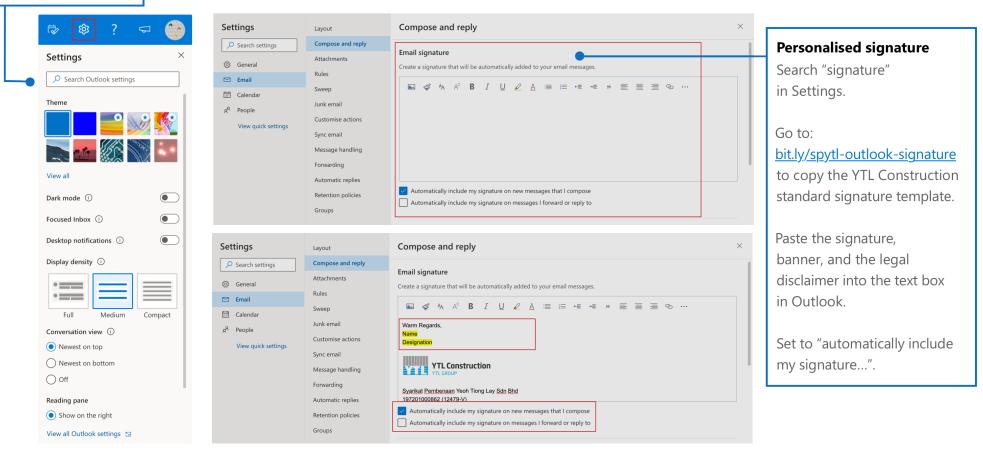

| 27                 | 28                            | 29                                                        | 30                                                                                                                         | 1 Oct   | 2        | 3                                                                                              |                                           |  |

# **Calendar Invitations**





#### Above and Beyond

### **Undo Send & Out of Office**

Search Outlook settings Start typing any settings and instantly find Outlook options and commands.





#### Email Signature

#### Search Outlook settings

Start typing any settings and instantly find Outlook options and commands.





## **Need More Help?**

If you encounter problems after trying these features, please contact the SUPPORT TEAM via these channels:



Email Helpline: 365support@ytl.com



Meeting ID: 823 5779 2307 Password: 222588 Duration: 30th August to 2nd September during work hours YTL Construction